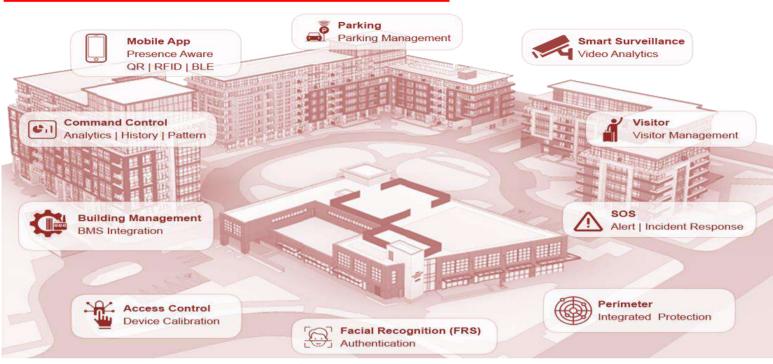

## **INTEGRATED SMART SECURITY SYSTEMS**

01 02

Integrated Security Monitoring

Presence Aware Monitoring

Smart Building Integration