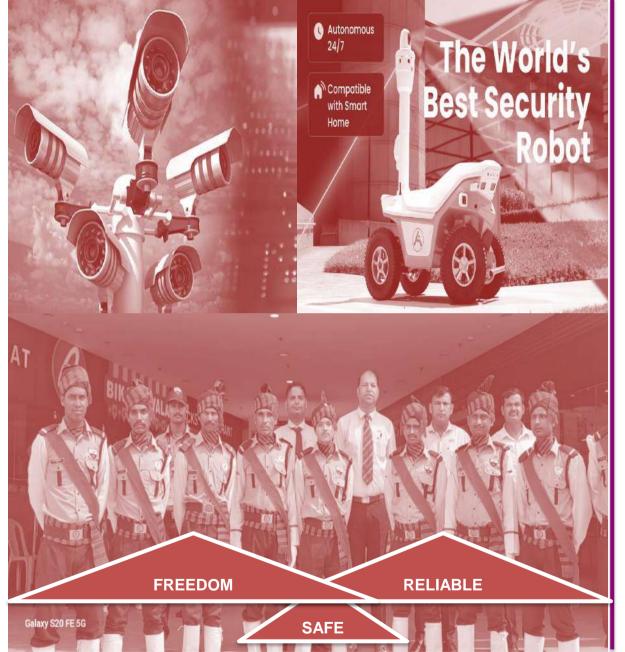

Eagle Hunter Solutions Limited (Established in 1982) has established a strong presence over four decades, earning a reputation for exceptional security services across private and government sectors. Recognized as one of India's top security service providers, Eagle Hunter has served and several prestigious clients from industries such as manufacturing, educational institutions, healthcare facilities, airport, warehouse and logistics, malls and retail chains etc. Currently we are servicing clients from Private as well a Government bodies (Central and State agencies). Currently we are serving our renowned and MNC companies such as Tata Power, MPPKVY, WBSETCL, GDA, Medatan, Birla White – Ultratech – Aditya Birla, L&T, Indigo etc. Our top clients fall under the category Forbes 100 and we are providing services to our MSME clients. UNIFORMED & ROBOTIC GUARDING: Staffing & Payroll, Schools, Universities, Highway Tolls, Event Security, VIP & Executive Protection, Airport security, Perimeter security, Digital Forensic, Equipment, Fleet management and car leasing, cash management etc.

## **OVERVIEW - SERVICES**

ManTech

Security Consultancy

Digital Forensics

**Event Security** 

Cash Management

Security Training

Security Systems & Equipment

Visitor, Parking & Traffic Management

Fleet management & Car Leasing

Executive Protection & Escort Guarding

**Robot Security** 

Security Audit Services

QRT & Perimeter
Protection

Highway Tolls & Route Management