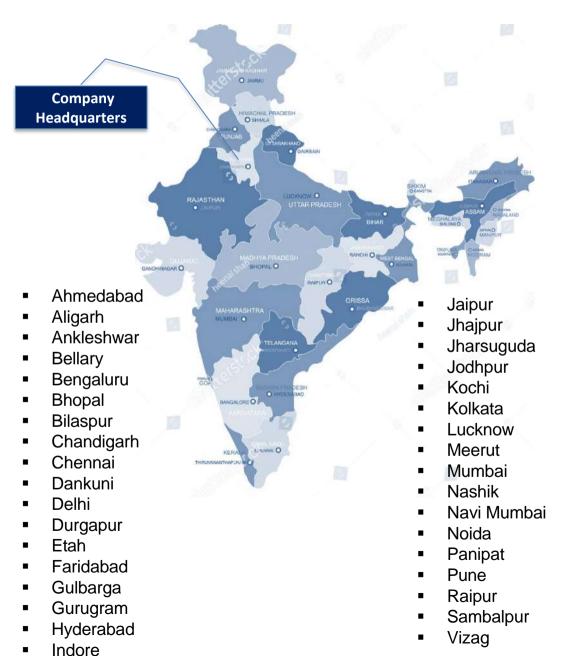

Eagle Hunters Solutions Ltd (Eagle Hunters) is the flagship & holding company of the Eagle Hunters Group, headquartered in Delhi and operating more than 40 Branch offices in over Indian States.

Annual revenue of over INR 225 Crores

## INDIA FOOTPRINT – BRANCHES AND TRAINING CENTERS

- H.Q. Delhi
- Operation in 21+ states across India
- 5 Regional offices
- 45 Branch offices
- 150+ back-office employees
- 35+ Govt. approved, SSSDC accredited training centers
- Presence in all A, B and C cities
- Preferred brand with all licenses & following all regulations