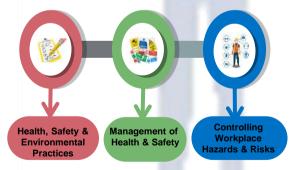

HSE encompasses a range of practices, policies, and regulations to minimize hazards, prevent accidents and injuries, and promote sustainable practices. The system is certified to ISO 45001 and ISO 14001 in their latest editions. We have effective HSE management system which consists of the following eleven components: Leadership and dedication, Policies and procedures, Identification, evaluation, and management, Training and Competency, Communication and consultation, Procedures for reporting and investigating, Monitoring and performance evaluation, Constant improvement, Policies and Procedures, Legal and regulatory compliance, Hazard identification and risk assessment.