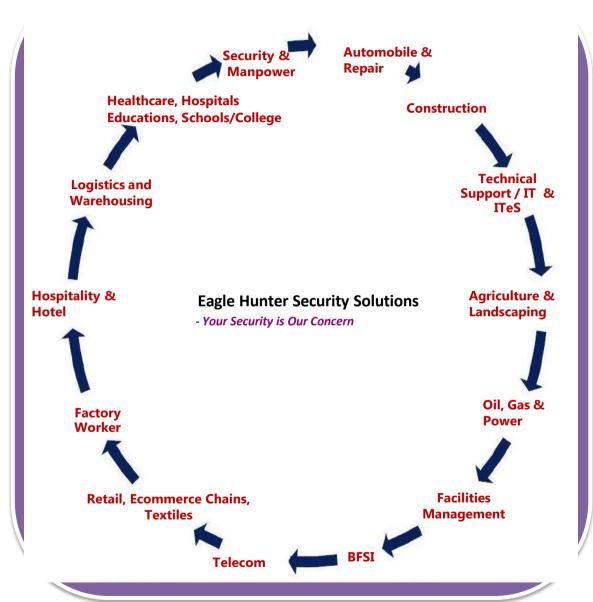

#### **Group Companies and Functions**

- Eagle Hunter Security Solutions
  - Your security is our concern
- Eagle Hunter Manpower Solutions
  - Get the staff you need now
- Eagle Hunter Training And Skilling Services
  - Do it when you skill it
- Eagle Hunter Integrated Facility Management
  - Your trusted partner in facility management
- Eagle Hunter International Recruitment
  - Where talent meets opportunity
- Background Verification Services
  - Enhancing security and trust
- Eagle Hunter Disaster Management
  - Ready for anything- anytime.