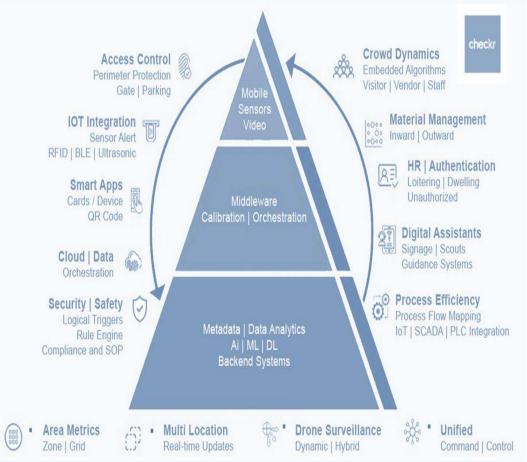

## **INTEGRATED SMART SECURITY SYSTEMS**

01 02

Integrated Security Monitoring

Presence Aware Monitoring

Smart Building Integration