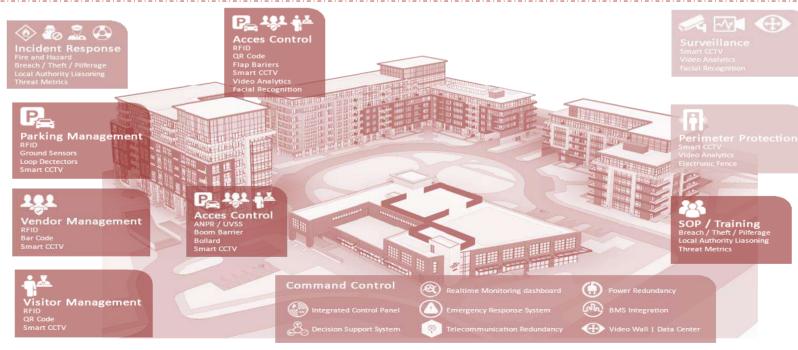

## CRISIS AND DISASTER MANAGEMENT FRAMEWORK

#### **QUICK RESPONSE TEAM**

- 24\*7 and 365 Days a Year, Crises Management team
- Dedicated Patrolling Vehicle fully equipped with the latest Communications equipment like GPRS and Wireless Sets/ Mobiles
- Experienced team including a Security Officer, Bouncer and Armed/Unarmed Security personnel
- Hands On experience in dealing with volatile situations like Fire, Accidents, Strikes and Labor unrest etc.
- Liaison with Police, Administrative and Compliance Authorities