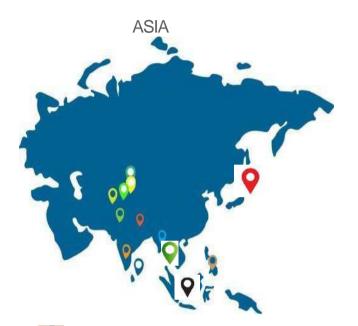

## **GLOBAL FOOTPRINT**

- NEPAL
- SRILANKA
- BANGLADESH
- MYANMAR
- PHILIPPINES
- O UZBEKISTAN
- KAZAKHSTAN
- JAPAN
- SINGAPORE
- THAILAND

- MOROCCO
- LEBANON
- EGYPT
- SUDAN
- O UGANDA
- NIGERIA
- SOUTH AFRICA
- TUNISIA