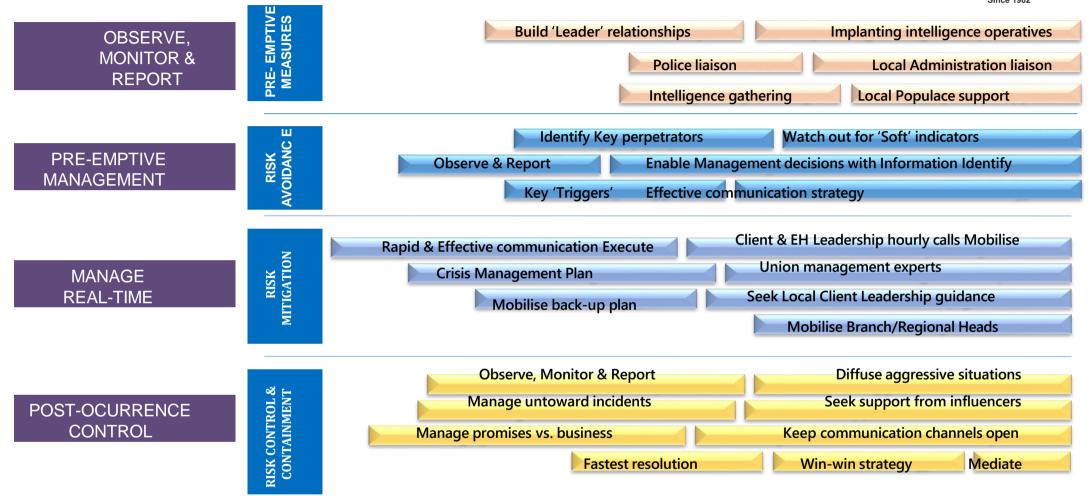

## CRISIS AND DISASTER MANAGEMENT FRAMEWORK

#### **QUICK RESPONSE TEAM**

- 24\*7 and 365 Days a Year, Crises Management team
- Dedicated Patrolling Vehicle fully equipped with the latest Communications equipment like GPRS and Wireless Sets/ Mobiles
- Experienced team including a Security Officer, Bouncer and Armed/Unarmed Security personnel
- Hands On experience in dealing with volatile situations like Fire, Accidents, Strikes and Labor unrest etc.
- Liaison with Police, Administrative and Compliance Authorities