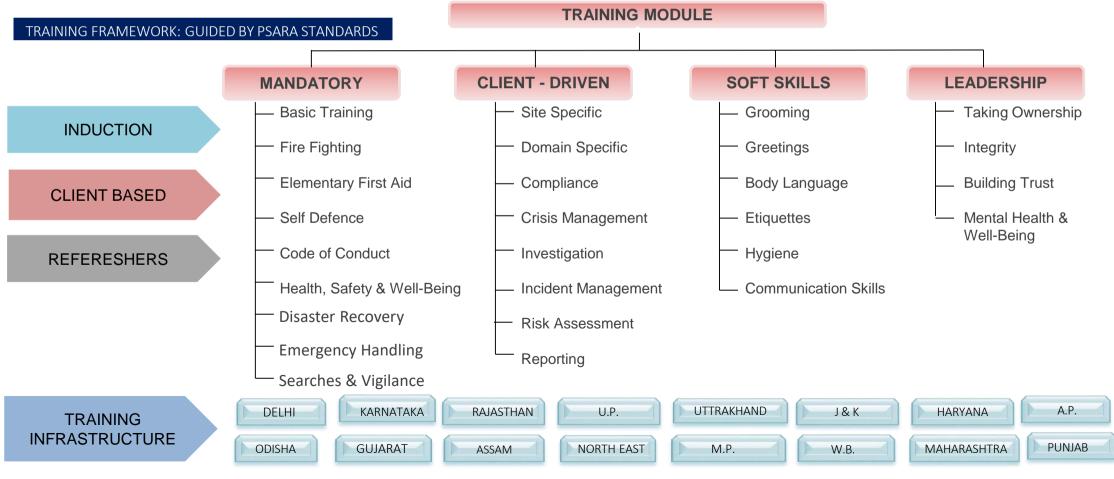

# PEOPLE PRACTICES & TRAINING FRAMEWORK / CENTERS

# **GOI PROGRAMMES & TRAINING**

In today's dynamic and evolving security landscape, the demand for well-trained security guards and housekeeping professionals is higher than ever. Recognizing this need, we propose the establishment of an integrated training program catering specifically to the workforce requirements of security companies. Our program differentiates itself by offering a tailored curriculum that combines security and housekeeping training. This integrated approach ensures that professionals are not only skilled in security measures but are also adept at maintaining a clean and safe environment.

We have experience of following training programs under different schemes:

- Recognition of Prior Learning (RPL)
- DDUGKY
- PMKVY
- Inhouse Training and Development

#### **Security Guard Training:**

- Basic Security Protocols
- Emergency Response Procedures
- Conflict Resolution and Communication skills
- Crowd Control Techniques
- Surveillance and Monitoring
- Latest Lab Technologies.
- The GPRS Enabled Attendances System.
- On Roll Trainers and Support Staff.
- Dedicated Placement Officer.
- Company owned and staff working in Centres would be on the pay roll of Orion.
- The Training Content would be Aligned by QPNOS from the concerned SSC/MES.
- Dedicated Career Counsellor on the Payroll.
- CCTV Enabled Class room

**Training Facilities:** We have establish state-of-the-art training facilities equipped with:

- Simulated Security and Housekeeping Environments
- Modern Classroom Infrastructure
- Experienced and Certified Instructors

**Curriculum:** Our training modules are developed in collaboration with industry experts, ensuring that the content is up-to-date, relevant, and aligns with industry standards. Regular updates are made to incorporate the latest security and housekeeping practices.

**Certification:** Upon successful completion of the training program, participants receives a certification recognized by industry stakeholders, enhancing their credibility within the security and housekeeping sectors.

Qualification: Eligibility criteria is very minimal

- As per PSARA, 140 Hrs is covered as per NSQF Course Content under MEPSC
- Educational Qualification: 8th Pass onwards
- So far all agency who are in MoU sponsor candidates and EHSL train them under DDU-GKY / PMKVY project to save additional cost of training.