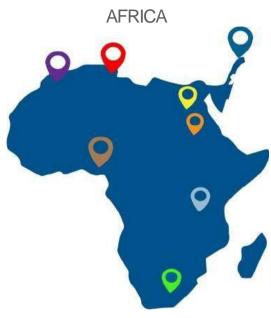

## **GLOBAL FOOTPRINT**

- NEPAL
- SRILANKA
- BANGLADESH
- MYANMAR
- PHILIPPINES
- O UZBEKISTAN
- KAZAKHSTAN
- JAPAN
- SINGAPORE
- THAILAND

- MOROCCO
- LEBANON
- EGYPT
- SUDAN
- O UGANDA
- NIGERIA
- SOUTH AFRICA
- TUNISIA

- UKRAINE
- MOLDOVA
- ROMANIA
- RUSSIA
- SERBIA