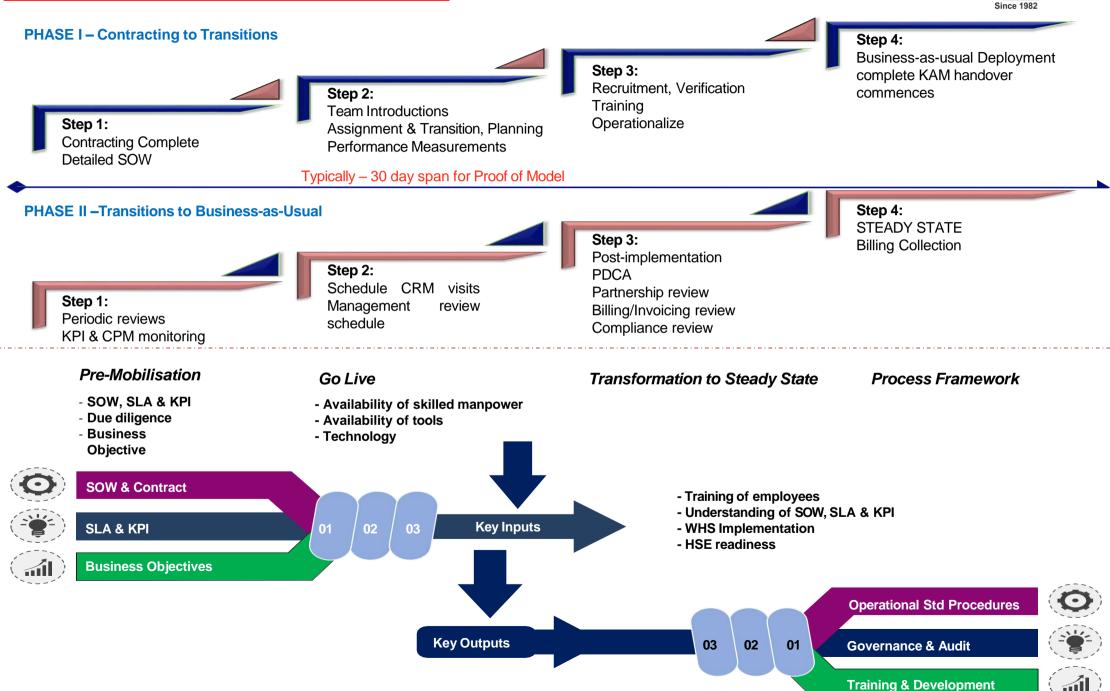

## **APPROACH & METHODOLOGY - IMPLEMENTATION**

**Understanding** Client Requirements & **Scope Validation** 

During the Envisioning Stage of the project we convene a project workshop wherein a detailed project plan is produced for scope validation.

**Defining Structure** Scope

in Line With the We build upon the learning outcomes of the scope validation exercises and defines a service delivery structure that meets the Client requirements.

Service Definition

Model The security services model that is produced as a result of aligning the scope with the structure is validated by the Client and mobilization begins.

**Mobilization & Deployment** 

Mobilization entails recruiting and assigning personnel, developing standard operating procedures, training staff members to deliver services that are in line with service level agreements and effectively transitioning the day-to-day operations from the current managers

**Organize Procurement**  We manage the retention of specialist services where required and ensures spares and replacements are sufficiently stocked to meet service level agreements.

Ensure that the services are maintained to the standards of Client and minimize unnecessary expenses.

**Transition** 

Work with the client to set benchmarks for the delivery of services and completely understand the nature and level of service that client foresees. Also, the team would assess the value added and develop more sophisticated performance criteria.

Value Add

Review scope for further value adding and broader service delivery with adaptation of appropriate technology.

**Sustained Performance** 