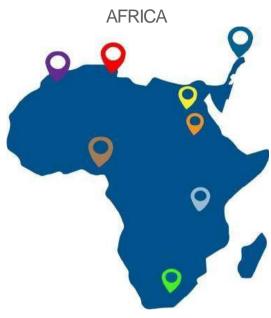

# **GLOBAL FOOTPRINT**

- NEPAL
- SRILANKA
- BANGLADESH
- MYANMAR
- PHILIPPINES
- O UZBEKISTAN
- KAZAKHSTAN
- JAPAN
- SINGAPORE
- THAILAND

- MOROCCO
- LEBANON
- EGYPT
- SUDAN
- O UGANDA
- NIGERIA
- SOUTH AFRICA
- TUNISIA