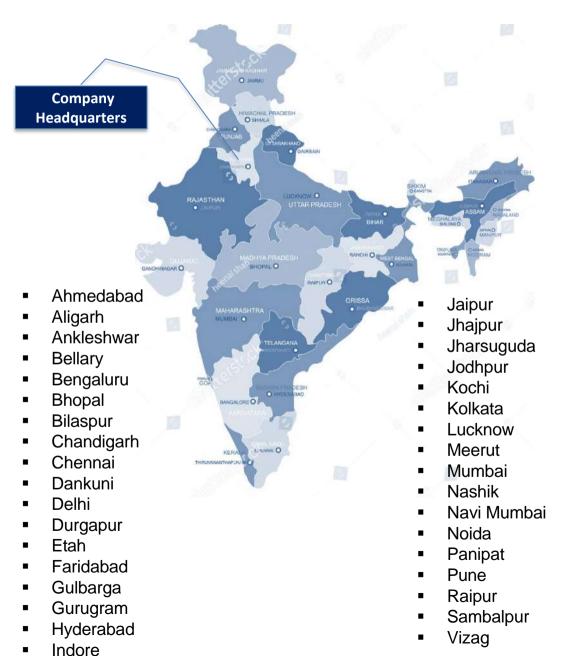

# INDIA FOOTPRINT – BRANCHES AND TRAINING CENTERS

- H.Q. Delhi
- Operation in 21+ states across India
- 5 Regional offices
- 45 Branch offices
- 150+ back-office employees
- 35+ Govt. approved, SSSDC accredited training centers
- Presence in all A, B and C cities
- Preferred brand with all licenses & following all regulations