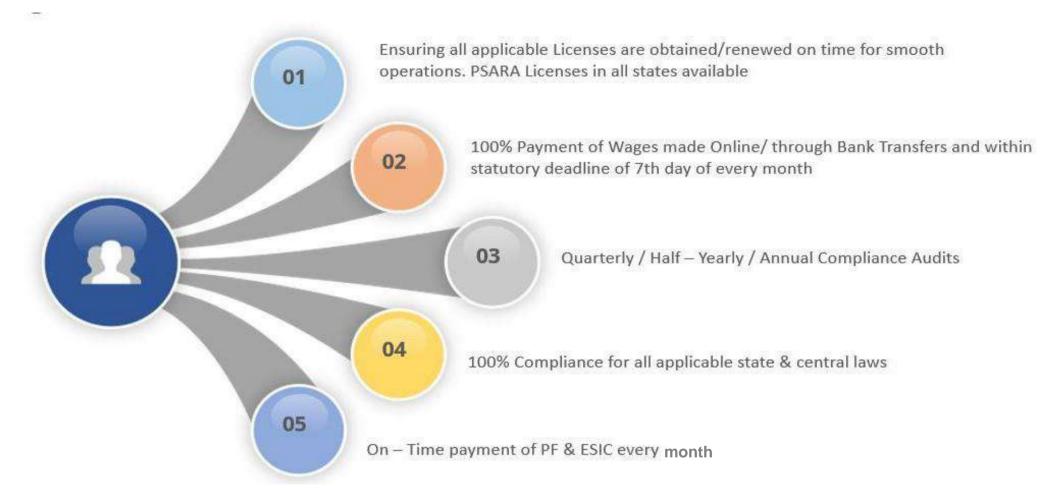

# **COMPLIANCE**

- Company certified with (System and Organization Controls) SOC 2 Type II, ISO 27701, and ISO 27001
- 1000+ RA License from MEA, Gol
- Empanelled with MEA, NSDC and other government agencies (Like SSDC, SSC, IISC etc.)
- PSARA Licenses in all states.

PSARA Licenses: Eagle Hunter has PSARA Licenses of multiple states with immense reach and huge client base

**Tech Platform:** Tech based aggregation platform can be adapted to any industry and generate bulk recruitment. Capability to make online courses for remote learning and training modules, as per clients need