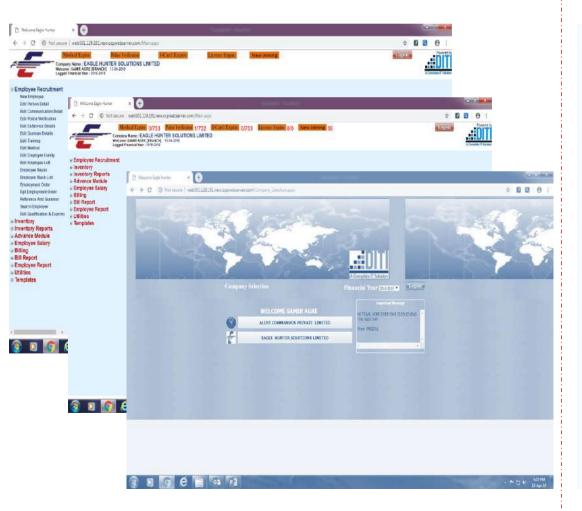

# **OVERVIEW OF TECHNOLOGY**

Since 1982

- The web module will enable client to check online site reports & night checker reports
- Starting from a single page, you get details of the reporting guards in shifts
- Deployment details
- Post wise details

- · Rotation of Guards
- Visit dates of the unit officer
   & its purpose
- Incidents reported to the visiting officer
- Query resolution by EAGLE HUNTERS
- Other details to be maintained for the records

- Get real-time visibility on the progress
- Scale up faster with automated background checks
- Increase productivity and build a better candidate experience
- Get customizable workflows, integrable with any HRMS or onboarding tool
- Built-in regulatory compliance and data privacy safeguards
- Portal Checkr